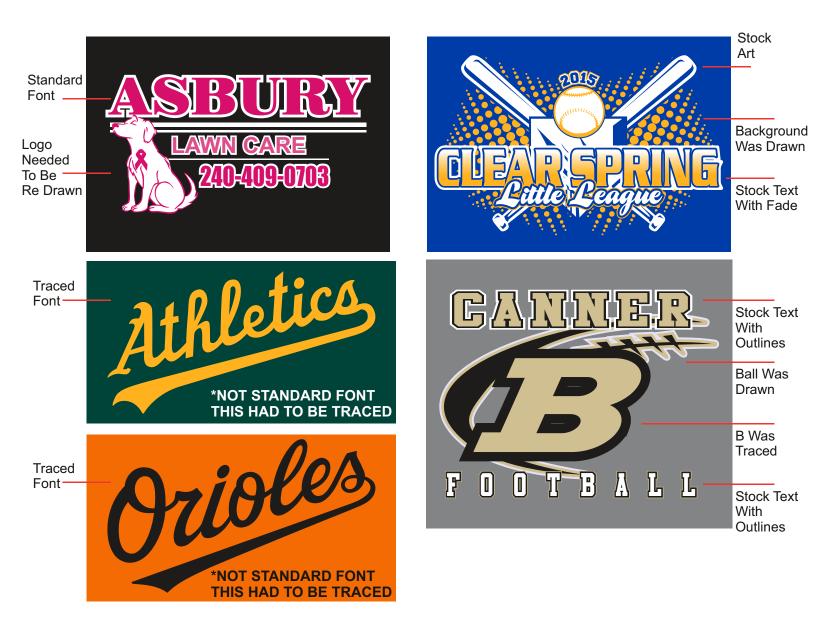

#### Package Design Development 5: \$160

This will include designs that have been supplied thumbnail, clipart we have found on the net that we are drawing new for us, tracing simple text and logos can also be used in this package. This package can include more complex design and layout other than text arched with an image below (think a lot of the tournaments/school designs/ splatter and distressing/semi-complex vectorized images)

-things for sales to think about; getting the logo that needs reworked in a clean enough image we can work with. On average this should 1.5hrs. to 2hrs. If the customer needs to see options on the design think about putting it into this group.

#### \*Improperly supplied files that will need up to 2hrs to recolor or adjust for separations should fall into this package grouping

#### Package Design Development 6: - Custom Quote by Jeff

This could include design work that is more complicated and will need multiple images or elements produced, designs that have the potential to need more than one edit to the art work, or designs that need more than one option. In general things that would take around 2 plus hours from start to finish.