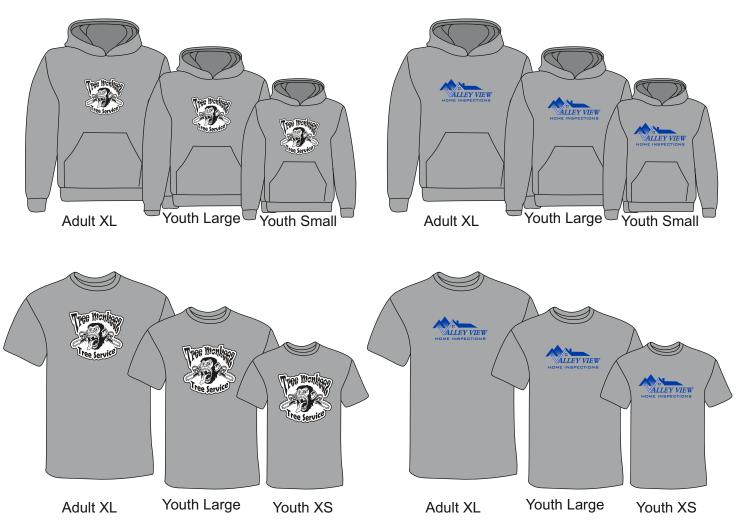

**General Guide Lines For Sizing:** 

Standard Tees (If It Has Color Blocking Or Piping On The Shirt This May Not Apply)

-Youth XS Tees 9" wide

-Youth Small and Up Tees 11" wide

-Adult Small and up Standard 12.5 wide

**Stand Hoods** 

-Youth Small 5" to 5.5" Tall

-Youth Medium 8" Tall

-Youth Large and Adults 10" Tall

What Logos May Look Like As One Set Up On Adult An Youth Tees And Hoods