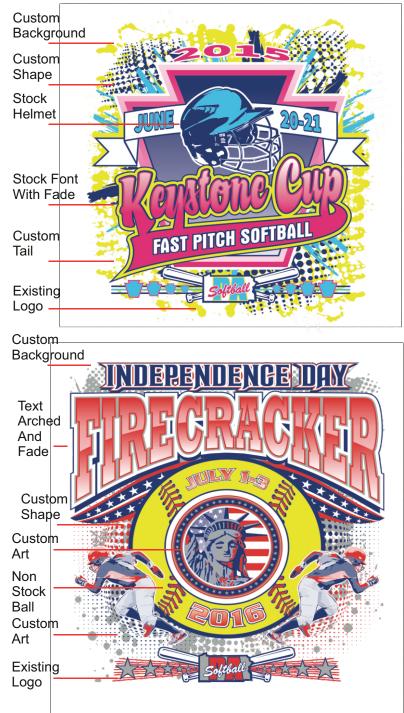

#### Package Design Development 3: \$50

The main element for this package should be stock art or a simple image that needs redrawn, see below for some example. (Image should take no longer that 30min to redraw) Fonts **SHOULD BE A STOCK** but, can be outlined, arched or fades and shadows added. This could also include basic little league designs such as words with tails.

#### Package Design Development 4: \$80

This will include designs that have been supplied from the net, clipart we have font on the net that we are drawing new for us, tracing simple text and logos can also be used in this package. This package can include more complex design and layout other than text arched with an image below (think a lot of the sports/sometournaments/ some school designs)

#### Package Design Development 5: \$160

This will include designs that have been supplied thumbnail, clipart we have found on the net that we are drawing new for us, tracing simple text and logos can also be used in this package. This package can include more complex design and layout other than text arched with an image below (think a lot of the tournaments/school designs/ splatter and distressing/semi-complex vectorized images)