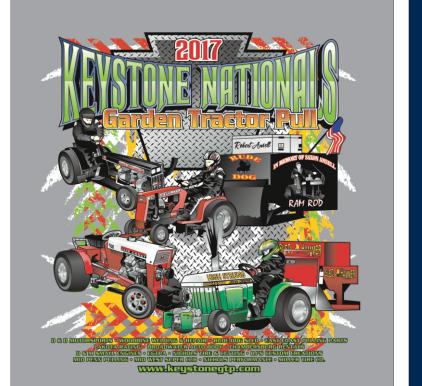

#### Package Development 7: Custom Quote by Jeff

this will be 1-2 vehicle shirts this will include a background this should also include an initial meeting with the artist of 15 to 20 min. This should include minor changes to the art if anything major is involved we may need to edit the time and charge. The time for this job with minor edits should be around 8 to 12 hours

#### Package Development 8: Custom Quote by Jeff

this will be 3 plus vehicle shirts this will include a background this should also include an initial meeting with the artist of 15 to 20 min. The time for this job with minor edits should 12 plus hours

See Next Page for Design Questions That Should Pertain To This Package

updated 1/1/22