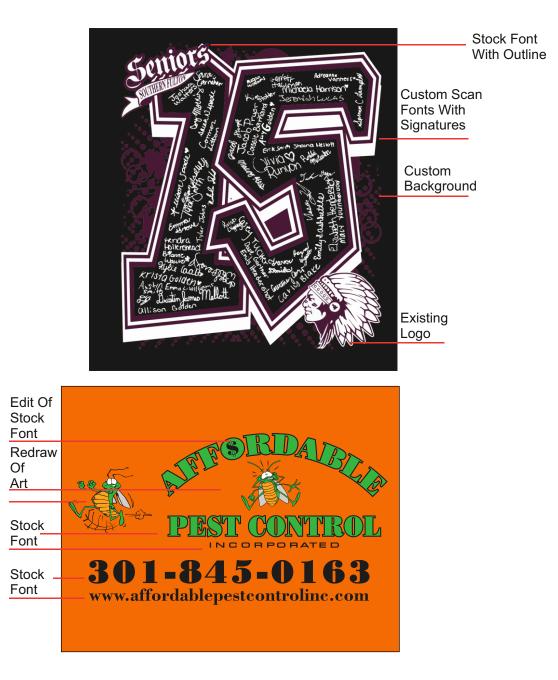

#### Package Design Development 4: \$80

This will include designs that have been supplied from the net, clipart we have font on the net that we are drawing new for us, tracing simple text and logos can also be used in this package. This package can include more complex design and layout other than text arched with an image below (think a lot of the sports/sometournaments/ some school designs)

-things for sales to think about; getting the logo that needs reworked in a clean enough image we can work with. On average this should 45min to 1.5 hrs. If the customer needs to see options on the design think about putting it into this group.

#### \*Improperly supplied files that will need up to 1.5 hrs to recolor or adjust for separations should fall into this package grouping

#### Package Design Development 5: \$160

This will include designs that have been supplied thumbnail, clipart we have found on the net that we are drawing new for us, tracing simple text and logos can also be used in this package. This package can include more complex design and layout other than text arched with an image below (think a lot of the tournaments/school designs/ splatter and distressing/semi-complex vectorized images)

-things for sales to think about; getting the logo that needs reworked in a clean enough image we can work with. On average this should 1.5hrs. to 2hrs. If the customer needs to see options on the design think about putting it into this group.

#### \*Improperly supplied files that will need up to 2hrs to recolor or adjust for separations should fall into this package grouping