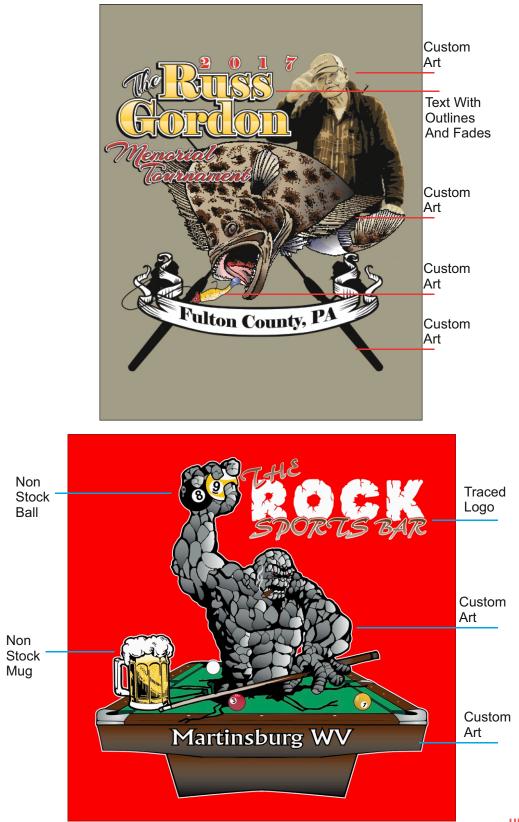

#### Package Design Development 4: \$80

This will include designs that have been supplied from the net, clipart we have font on the net that we are drawing new for us, tracing simple text and logos can also be used in this package. This package can include more complex design and layout other than text arched with an image below (think a lot of the sports/sometournaments/ some school designs)

#### Package Design Development 5: \$160

This will include designs that have been supplied thumbnail, clipart we have found on the net that we are drawing new for us, tracing simple text and logos can also be used in this package. This package can include more complex design and layout other than text arched with an image below (think a lot of the tournaments/school designs/ splatter and distressing/semi-complex vectorized images)

#### Package Design Development 6: - Custom Quote by Jeff

This could include design work that is more complicated and will need multiple images or elements produced, designs that have the potential to need more than one edit to the art work, or designs that need more than one option. In general things that would take around 2 plus hours from start to finish.